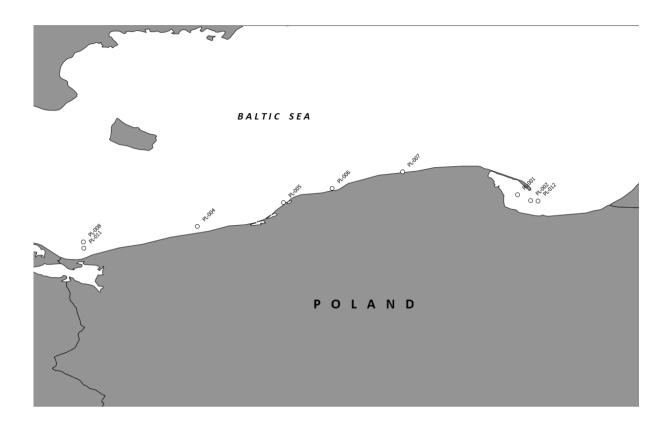

**Appendix** Maps indicating sites for dumping:

Map 1: OSPAR region

Map 2: China

Map 3: Italy

Map 4: Japan

Map 5: New Zealand

Map 6: Poland

Map 7: South Africa

Permits issued in 2013 for disposal at sea

Table 2.1 Fast Atlantic and adjacent waters (Northern and North Western Europe and Africa)

| Table 2.1 East Atlantic |                                        |       | Number          |           |            | l or disposed | l (in tonn | es) 2/     | Location                            |
|-------------------------|----------------------------------------|-------|-----------------|-----------|------------|---------------|------------|------------|-------------------------------------|
| Country                 | Type of waste                          |       | permits         | Atlantic  | North      | English       | Irish      | Other      | of site(s)                          |
| ,                       | 71.                                    |       | issued          | Ocean     | Sea        | Channel       | Sea        | Areas      | 1/                                  |
|                         |                                        |       |                 |           |            |               |            |            |                                     |
| BELGIUM                 | Dredged material                       |       | 6               |           | 12,250,000 |               |            |            |                                     |
|                         |                                        | 3, 6/ | 2               |           | 95,160,000 |               |            |            |                                     |
|                         |                                        |       |                 |           |            |               |            |            |                                     |
| DENMARK                 | Dredged material                       |       | 37              |           |            |               |            | 2,849,028  | North Sea, Kattegat, Skagerrak      |
| FOVE                    |                                        |       |                 |           |            |               |            | 200 200    |                                     |
| EGYPT                   | Dredged material                       | 3/    | 1 -             |           |            |               |            |            | Mediterranean Sea                   |
|                         |                                        | 4/    | 2               |           |            |               |            | 1,963,000  | Mediterranean Sea                   |
|                         |                                        |       |                 |           |            |               |            |            |                                     |
| FINLAND                 | Dredged material                       |       | NI NI           |           |            |               |            | 615 090    | Gulf of Bothnia and Archipelago     |
|                         | Maintenance dredging                   |       |                 |           |            |               |            |            | Gulf of Finland                     |
|                         | Capital dredging                       |       |                 |           |            |               |            |            | Gulf of Finland                     |
|                         | Maintenance and capital dredging       |       |                 |           |            |               |            | -,         |                                     |
|                         | , , ,                                  |       |                 |           |            |               |            |            |                                     |
| FRANCE                  | Dredged material                       |       |                 |           |            |               |            |            |                                     |
|                         | Maintenance dredging                   |       | 66              |           |            |               |            | 24,724,771 | North East Atlantic and North Sea   |
|                         |                                        |       |                 |           |            |               |            | 130,044    | Mediterranean Sea                   |
|                         |                                        |       |                 |           |            |               |            | 2,844      | North East Atlantic and North Sea   |
|                         | Capital dredging                       |       | 5               |           |            |               |            |            |                                     |
|                         |                                        |       |                 |           |            |               |            |            |                                     |
| ICELAND                 | Dredged material                       |       | 8               | 230,046   |            |               |            |            |                                     |
|                         | Inert material                         |       | 2               | 40,138    |            |               |            |            |                                     |
|                         |                                        |       |                 |           |            |               |            |            |                                     |
| IRELAND                 | Dredged material                       |       | 5               |           |            |               |            | 240.000    | I                                   |
| IKELAND                 | Dreugeu materiai                       |       | 5               |           |            |               |            | 348,999    | Location not specified              |
| ITALY                   | Dredged material                       |       |                 |           |            |               |            |            |                                     |
| ITALI                   | Maintenance dredging                   | 5/    | 5               |           |            |               |            | 42 783     | Adriatic Sea                        |
|                         | Capital dredging                       | ŭ.    | 1               |           |            |               |            |            | Adriatic Sea                        |
|                         | Capital aloughig                       |       |                 |           |            |               |            | 0,701      | , randio cod                        |
| NETHERLANDS             | Dredged material                       | 7/    | NI              |           | 32,000,000 |               |            |            |                                     |
|                         |                                        |       |                 |           |            |               |            |            |                                     |
| NORWAY                  | Dredged material                       |       | 8               |           | 103,722    |               |            |            |                                     |
|                         | Inert material                         | 8/    | 5               |           | 0          |               |            |            |                                     |
|                         |                                        |       |                 |           |            |               |            |            |                                     |
| POLAND                  | Dredged material                       |       | 17              |           |            |               |            | 574,034    | Baltic Sea                          |
|                         |                                        |       |                 |           |            |               |            |            |                                     |
| PORTUGAL                | Dredged material                       |       | 26              | 3,763,614 |            |               |            |            |                                     |
|                         |                                        | 6/    | 2               | 176,970   |            |               |            |            |                                     |
| SOUTH AFRICA            | Dradged meterial                       | 3/    |                 |           |            |               |            |            |                                     |
| SOUTH AFRICA            | Dredged material  Maintenance dredging | 3/    | 1 1             | 160,378   |            |               |            |            | South East Atlantic                 |
|                         | Capital dredging                       |       | 1 1             | 93,612    |            |               |            |            | South East Atlantic                 |
|                         | Sapital alouging                       |       | '               | 33,012    |            |               |            |            | Court Last Adams                    |
| SPAIN                   | Dredged material                       | 6/    |                 |           |            |               |            |            |                                     |
|                         | Maintenance dredging                   |       | 18              | 1,361,717 |            |               |            |            |                                     |
|                         |                                        |       | 4               | ,,        |            |               |            | 175 843    | Mediterranean Sea                   |
|                         | Capital dredging                       |       | 4               | 607,407   |            |               |            | . 7 0,040  |                                     |
|                         | Supital aloughing                      |       | 1               | 557,407   |            |               |            |            |                                     |
| SWEDEN                  | Dredged material                       | 3/    |                 |           |            |               |            |            |                                     |
|                         | Maintenance dredging                   | -     | 32              |           |            |               |            | 191,230    | Skagerrak, Kattegat, Baltic Proper, |
|                         | Capital dredging                       |       | 21              |           |            |               |            |            | Bothnian sea                        |
|                         |                                        |       |                 |           |            |               |            |            |                                     |
| UNITED KINGDOM          | Dredged material                       |       | 135             |           |            |               |            |            |                                     |
|                         | Maintenance dredging                   |       |                 |           | 6,015,410  | 634,965       | 1,743,086  |            | Humber, Bristol Channel,            |
|                         | Capital dredging                       |       |                 |           | 2,643,113  | 158,393       | 1,852,884  | 30,256     | Malin Sea, Hebrides Sea             |
|                         | Fish waste                             |       | 1               |           |            |               | 1,179      |            |                                     |
|                         | Organic material of natural origin     |       | 2               |           |            | 2,120         |            |            |                                     |
|                         |                                        |       |                 |           |            |               |            |            |                                     |
|                         |                                        |       |                 |           |            |               |            |            |                                     |
|                         |                                        |       | included in dra |           |            |               |            |            |                                     |