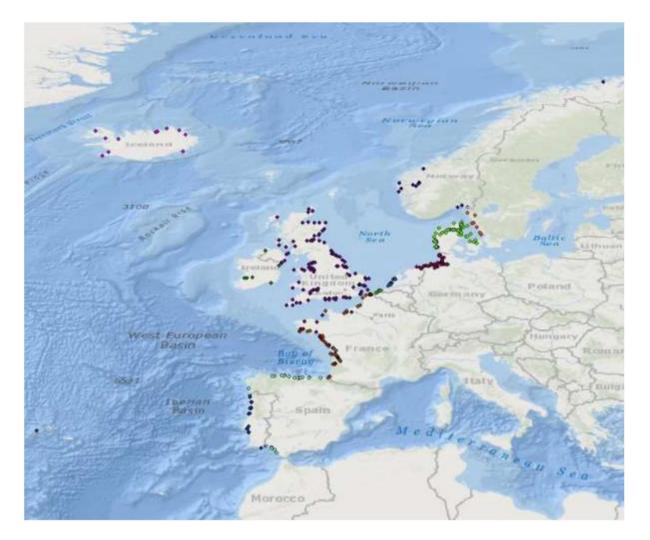

**Appendix** Maps indicating sites for dumping:

Map 1: OSPAR region

Map 2: China

Map 3: Italy

Map 4: Japan

Map 5: New Zealand

Map 6: Poland

Map 7: South Africa

Map 8: Spain

Map 9: Sweden

Map 10: United States

Note: The boundaries and names shown and the designations used on this map do not imply official endorsement or acceptance by the International Maritime Organization.