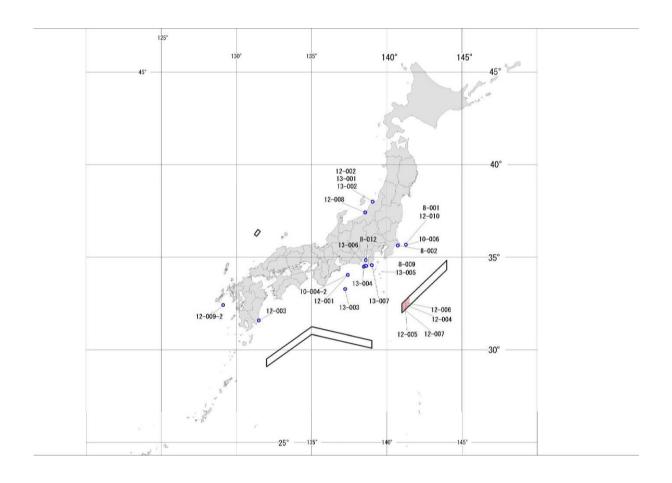

**Appendix** Maps indicating sites for dumping:

Map 1: OSPAR region

Map 2: China

Map 3: Italy

Map 4: Japan

Map 5: New Zealand

Map 6: Poland

Map 7: South Africa

Map 8: Spain

Map 9: Sweden

Map 10: United States

Note: The boundaries and names shown and the designations used on this map do not imply official endorsement or acceptance by the International Maritime Organization.