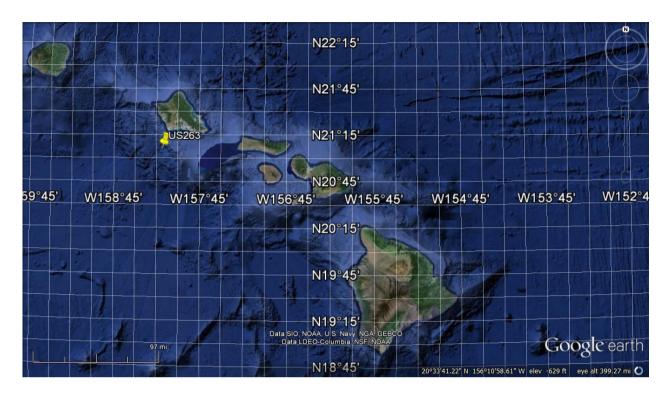

**Appendix** Maps indicating sites for dumping:

Map 1: OSPAR region

Map 2: China

Map 3: Italy

Map 4: Japan

Map 5: New Zealand

Map 6: Poland

Map 7: South Africa

Map 8: Spain

Map 9: Sweden

Map 10: United States

Note: The boundaries and names shown and the designations used on this map do not imply official endorsement or acceptance by the International Maritime Organization.