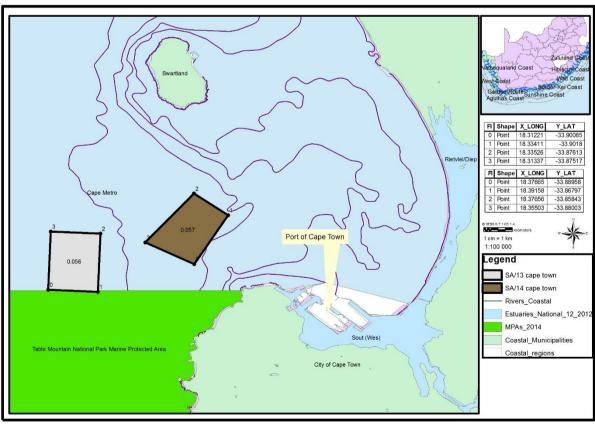

**Appendix** Maps indicating sites for dumping:

Map 1: OSPAR region

Map 2: China

Map 3: Italy

Map 4: Japan

Map 5: New Zealand

Map 6: Poland

Map 7: South Africa

Map 8: Spain

Map 9: Sweden

Map 10: United States

Note: The boundaries and names shown and the designations used on this map do not imply official endorsement or acceptance by the International Maritime Organization.