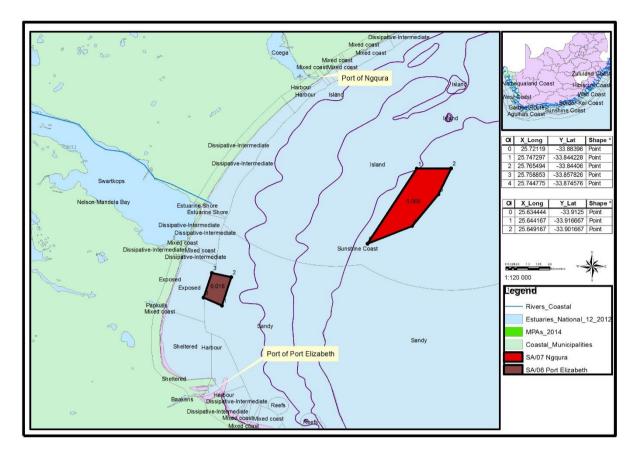

**Appendix** Maps indicating sites for dumping:

Map 1: OSPAR region

Map 2: China

Map 3: Italy

Map 4: Japan

Map 5: New Zealand

Map 6: Poland

Map 7: South Africa