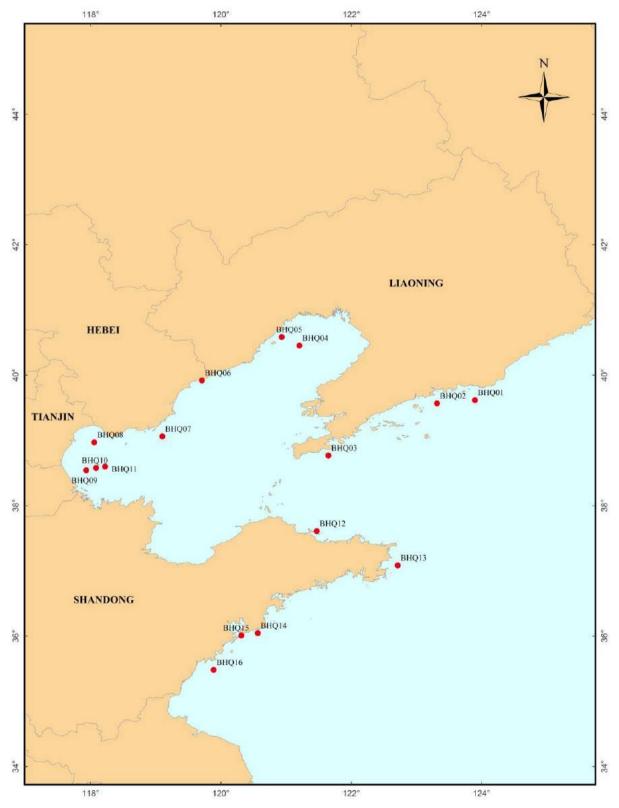

**Appendix** Maps indicating sites for dumping:

Map 1: OSPAR region

Map 2: China

Map 3: Italy

Map 4: Japan

Map 5: New Zealand

Map 6: Poland

Map 7: South Africa