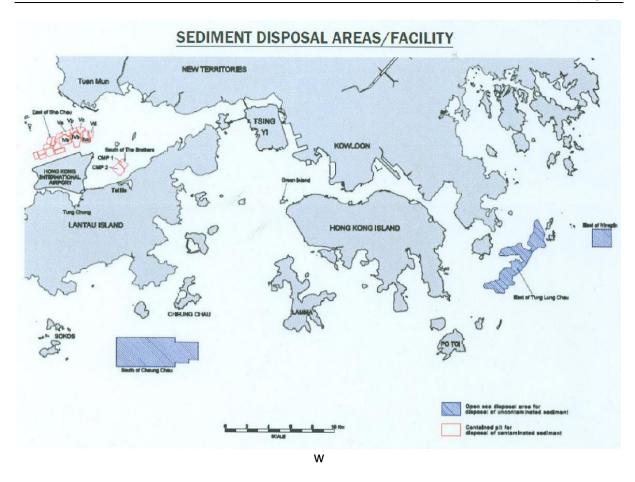

**Appendix** Maps indicating sites for dumping:

Map 1: OSPAR region

Map 2: China

Map 3: Italy

Map 4: Japan

Map 5: New Zealand

Map 6: Poland

Map 7: South Africa

<sup>(1)</sup> Countries are Party to the London Protocol only (bolded)

<sup>(2)</sup> Formerly reported under Yugoslavia

<sup>(3)</sup> China ratification is effective in respect of Hong Kong, China, which is however, reporting independently