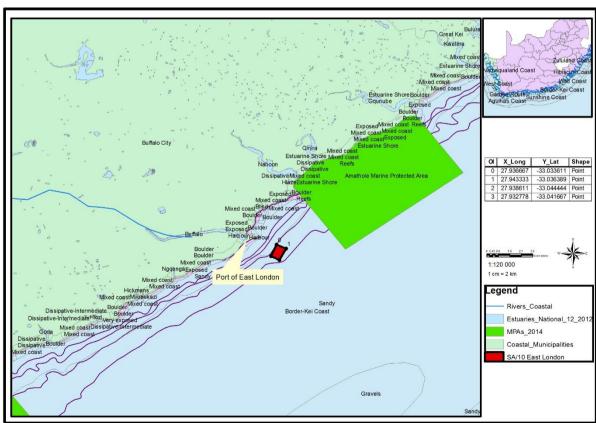

**Appendix** Maps indicating sites for dumping:

Map 1: OSPAR region

Map 2: China

Map 3: Italy

Map 4: Japan

Map 5: New Zealand

Map 6: Poland

Map 7: South Africa