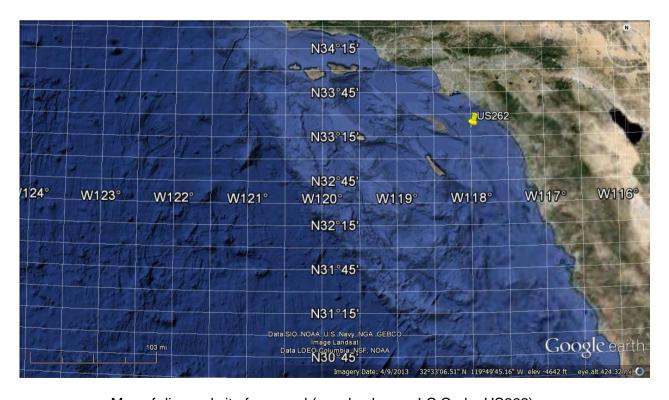

**Appendix** Maps indicating sites for dumping:

Map 1: OSPAR region

Map 2: China

Map 3: Italy

Map 4: Japan

Map 5: New Zealand

Map 6: Poland

Map 7: South Africa

Map 8: Spain

Map 9: Sweden

Map 10: United States

Note: The boundaries and names shown and the designations used on this map do not imply official endorsement or acceptance by the International Maritime Organization.