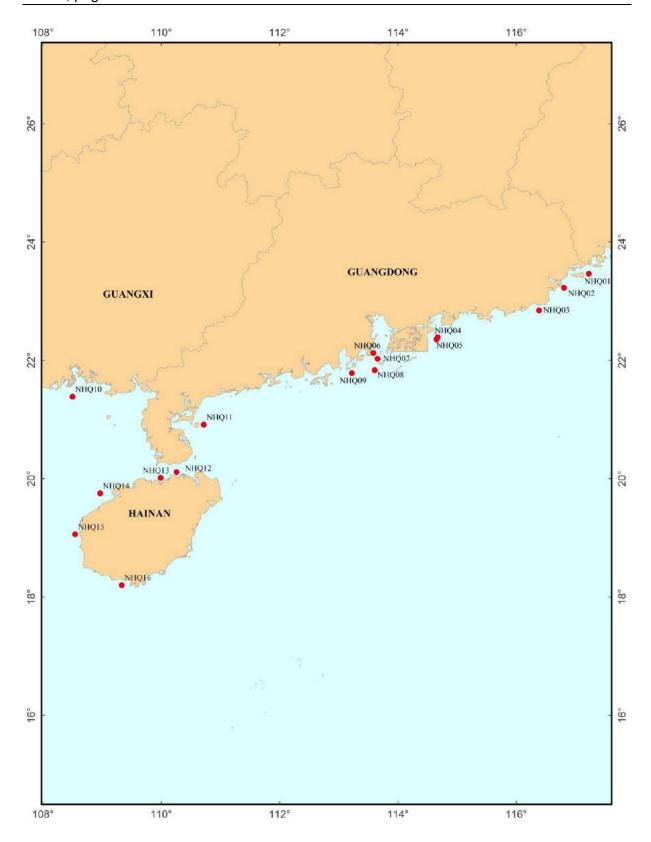

**Appendix** Maps indicating sites for dumping:

Map 1: OSPAR region

Map 2: China

Map 3: Italy

Map 4: Japan

Map 5: New Zealand

Map 6: Poland

Map 7: South Africa