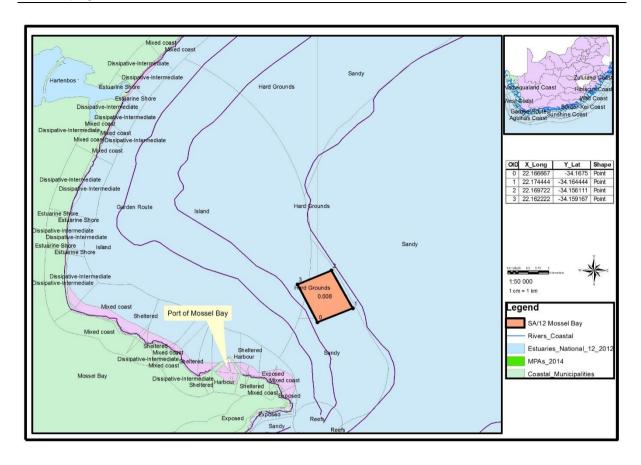

**Appendix** Maps indicating sites for dumping:

Map 1: OSPAR region

Map 2: China

Map 3: Italy

Map 4: Japan

Map 5: New Zealand

Map 6: Poland

Map 7: South Africa

Map 8: Spain

Map 9: Sweden

Map 10: United States

Note: The boundaries and names shown and the designations used on this map do not imply official endorsement or acceptance by the International Maritime Organization.